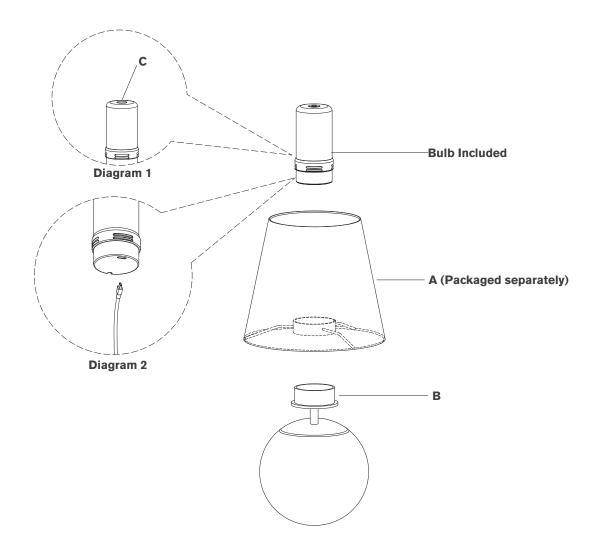

## **TOOLS REQUIRED (NOT INCLUDED):**

Scissors

- 1. Carefully remove all parts from the box. Place on a clean, soft surface.
- Place shade (A) onto top of socket base (B).
  NOTE: If shade has additional packaging, carefully cut off from interior of shade to avoid damages.
- 3. Place LED light source into socket base (B).
- 4. For best results fully charge battery before use.
- 5. Test the lamp.

**Dimmer switch operation:** Touch dimmer **(C)** to adjust between high, medium, low and off settings. See diagram 1.

**Charging Instructions:** Remove light source from lamp and charge using provided USB-C cord. See diagram 2.