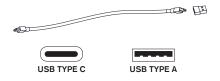

**Dimmer switch operation:** Touch dimmer **(C)** to adjust between high, medium, low and off settings. See diagram 1.

**Charging Instructions:** Remove light source from lamp and charge using provided USB-C cord. See diagram 2.

**NOTE:** For convenience, USB-C to USB-A adapter is included.

**Care Instructions:** Clean only with a soft dry cloth or feather duster. Do not use abrasive or chemical agents.