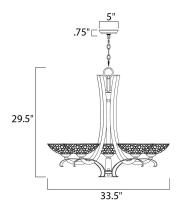

## **MEASUREMENTS**

DIMENSION : 33.5" W x 29.5" H

CANOPY : 0.75" H HANGING WEIGHT : 20.68 lb