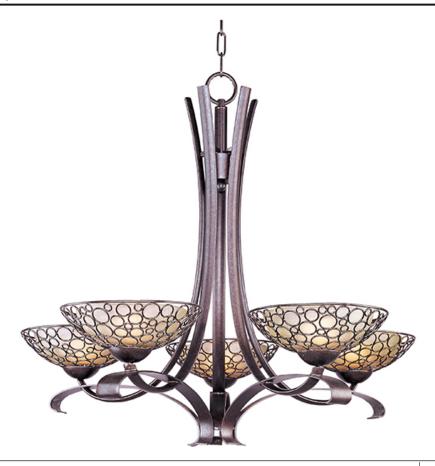

## PRODUCT DESCRIPTION

Multiple-sized rings artfully welded to one another form modern sculptures in the Meridian collection. The Dusty White inner glass shades add a perfect contrast to the darker metal finished in a mottled Umber Bronze.

## **FINISHES OPTION**

Umber Bronze UB

## GLASS

Dusty White DW

## MATERIAL

Steel